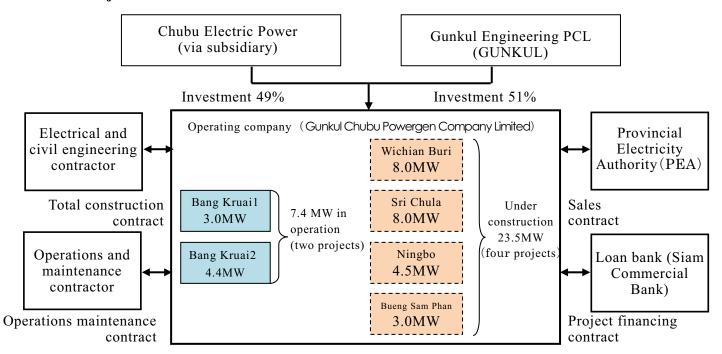

### 2. Project scheme

#### 1. Solar power generation project overview

| Operating company name                                                 | Gunkul Chubu Powergen Company Limited  |                          |                          |                              |                         |                               |
|------------------------------------------------------------------------|----------------------------------------|--------------------------|--------------------------|------------------------------|-------------------------|-------------------------------|
| Investment ratio                                                       | Chubu Electric Power:49%<br>GUNKUL:51% |                          |                          |                              |                         |                               |
| Station name                                                           | Bang Kruai 1                           | Bang Kruai 2             | Wichian Buri             | Sri Chula                    | Ningbo                  | Bueng Sam Phan                |
| Region                                                                 | Phetchabun<br>(Northern)               | Phetchabun<br>(Northern) | Phetchabun<br>(Northern) | Nakhon<br>Nayok<br>(Central) | Phichit<br>(Northern)   | Phetchabun<br>(Northern)      |
| Current status<br>and scheduled<br>start of<br>commercial<br>operation | Operating (2011.1)                     | Operating (2011.10)      | Under construction 2013  | Under construction 2013      | Under construction 2013 | Under<br>construction<br>2013 |
| Contract capacity                                                      | 3.0 MW                                 | 4.4 MW                   | 8.0 MW                   | 8.0 MW                       | 4.5 MW                  | 3.0 MW                        |