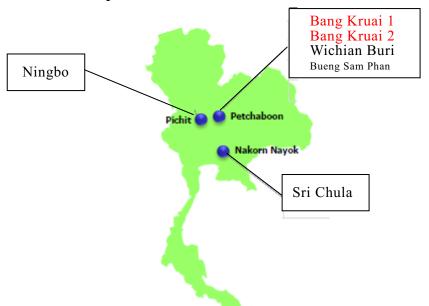

# 3. Site Locations Map

#### 1. Solar power generation project overview

| Operating company name                                                 | Gunkul Chubu Powergen Company Limited  |                          |                          |                              |                         |                               |
|------------------------------------------------------------------------|----------------------------------------|--------------------------|--------------------------|------------------------------|-------------------------|-------------------------------|
| Investment ratio                                                       | Chubu Electric Power:49%<br>GUNKUL:51% |                          |                          |                              |                         |                               |
| Station name                                                           | Bang Kruai 1                           | Bang Kruai 2             | Wichian Buri             | Sri Chula                    | Ningbo                  | Bueng Sam Phan                |
| Region                                                                 | Phetchabun<br>(Northern)               | Phetchabun<br>(Northern) | Phetchabun<br>(Northern) | Nakhon<br>Nayok<br>(Central) | Phichit<br>(Northern)   | Phetchabun<br>(Northern)      |
| Current status<br>and scheduled<br>start of<br>commercial<br>operation | Operating (2011.1)                     | Operating (2011.10)      | Under construction 2013  | Under construction 2013      | Under construction 2013 | Under<br>construction<br>2013 |
| Contract capacity                                                      | 3.0 MW                                 | 4.4 MW                   | 8.0 MW                   | 8.0 MW                       | 4.5 MW                  | 3.0 MW                        |