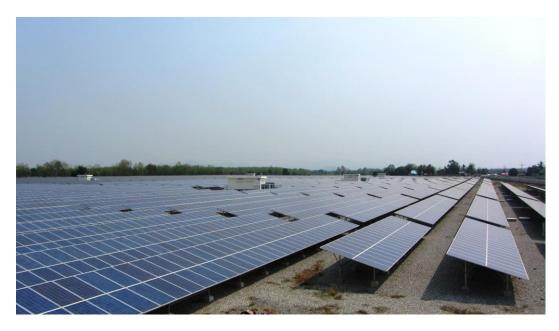

| Phetchabun<br>(Northern) | Phetchabun<br>(Northern) | Nakhon<br>Nayok<br>(Central) | Phichit<br>(Northern)   | Phetchabun<br>(Northern)      |
| Current status<br>and scheduled<br>start of<br>commercial<br>operation | Operating (2011.1)                     | Operating (2011.10)      | Under construction 2013  | Under construction 2013      | Under construction 2013 | Under<br>construction<br>2013 |
| Contract capacity                                                      | 3.0 MW                                 | 4.4 MW                   | 8.0 MW                   | 8.0 MW                       | 4.5 MW                  | 3.0 MW                        |

### 2. Project scheme



# 3. Site Locations Map



### Reference: Photograph of Bang Kruai 1 Solar Power Generation Plant